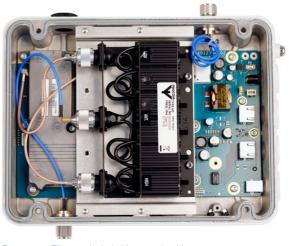

### **SPECIFICATIONS**

| Mechanical   |                                                                                                       |
|--------------|-------------------------------------------------------------------------------------------------------|
| Contents     | 1 Mounting plate<br>1 Adaper N(m) / MCX(f)<br>4 M4x6 Torx 20<br>4 M4 spring disc<br>4 M3x6 mm Torx 10 |
| Jumper Cable | 1 cable 280 mm / 11.02 in. with N(m) / MCX(m)<br>1 cable 200 mm / 7.87 in. with N(m) / MCX(m)         |
| Tools        | Torx Screwdriver 20<br>Torx Screwdriver 10<br>Flat pliers                                             |

### **ORDERING**

| Model                     | Product No. |
|---------------------------|-------------|
| Mounting kit for SLR 1000 | 200002725   |

#### INSTALLATION



Repeater & Filter not included in mounting kit.

#### MOTOROLA REPEATER UNIT