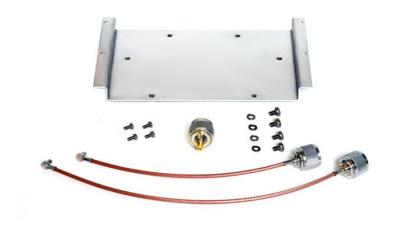

## DESCRIPTION

- Mounting kit for Motorola Repeater SLR 1000.
- Mount MPX 2/6 or MPX 70/6 easily in SLR 1000 repeater.
- Installation instructions are included in the package.
- > Filters to be ordered separately.

#### **SPECIFICATIONS**

| Mechanical   |                                                                                                       |
|--------------|-------------------------------------------------------------------------------------------------------|
| Contents     | 1 Mounting plate<br>1 Adaper N(m) / MCX(f)<br>4 M4x6 Torx 20<br>4 M4 spring disc<br>4 M3x6 mm Torx 10 |
| Jumper Cable | 1 cable 280 mm / 11.02 in. with N(m) / MCX(m)<br>1 cable 200 mm / 7.87 in. with N(m) / MCX(m)         |
| Tools        | Torx Screwdriver 20<br>Torx Screwdriver 10<br>Flat pliers                                             |