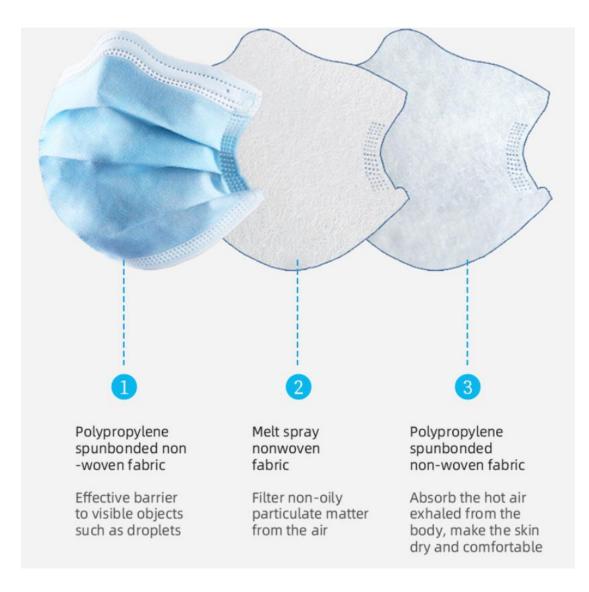

## Mask technical information

Name:Disposable Face Mask

Size:17x9cm

Color : Blue

Material:Non-woven

Usage:Block dust particles, smoke, pollen,Anti-Dust ,Anti-bacterial,etc.

Product feature:

1. Three layer protect: Non-woven outer layer +filtration paper layer+skin-friendly Non-woven Inner layer.breathable comfort, low respiratory resistance.